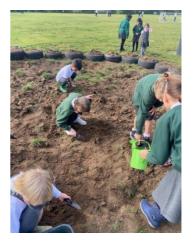

#### Updates:

We have now completed our first term of OPAL play. It has been a great success – more children are loving being outside, no matter the weather, as there is now so much more to do.

In the last term we have introduced a number of areas which have extended the opportunities for play, these include: a creative area, a reading area, a digging area, a mud kitchen, a treehouse and a wheels zone. We have also introduced large loose parts such as pallets, cable reels, barrels, planks and tyres which the children have been enjoying using to make dens and other creative things! Thanks to our new boom box, we now also have music on the playground which has created a really happy, positive atmosphere.

Through this kind of play not only are children more active at play times but they are also having the opportunity to further develop life skills such as cooperation, team work and problem solving. They are becoming motivated and enthusiastic builders, engineers, explorers and designers.