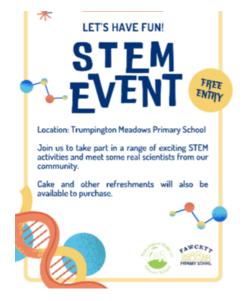

Volunteers for Trumpington Federation Science Event, Tuesday 12<sup>th</sup> March, 3:30pm – 5pm

Our annual STEM event will take place at Trumpington Meadows from 3:30pm – 5pm. It has been hugely popular in the past and we are grateful for all those members of the STEM community who have volunteered previously. In order for the event to take place this year, we will need a whole host of volunteers once more. We ask the following of volunteers:

 to plan and resource a STEM activity of your choosing.

- to run this activity from 3:30pm – 5pm. If you have any background in STEM and would be happy to volunteer, please contact Katie Fisher (<u>kfisher@trufed.org.uk</u>). Please do also contact me if you have any queries about volunteering.