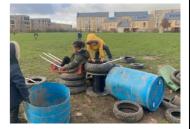

#### Updates:

We have now completed our first term of OPAL play. It has been a great success – more children are loving being outside, no matter the weather, as there is now so much more to do.

In the last term we have introduced a number of areas which have extended the opportunities for play, these include: a creative area, a reading area, a digging area, a mud kitchen, a treehouse and a wheels zone. We have also introduced large loose parts such as pallets, cable reels, barrels, planks and tyres which the children have been enjoying using to make dens and other creative things! Thanks to our new boom box, we now also have music on the playground which has created a really happy, positive atmosphere.

Through this kind of play not only are children more active at play times but they are also having the opportunity to further develop life skills such as cooperation, team work and problem solving. They are becoming motivated and enthusiastic builders, engineers, explorers and designers.