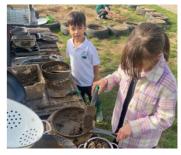

#### Updates:

We have now completed our first term of OPAL play. It has been a great success – more children are loving being outside, no matter the weather, as there is now so much more to do.

In the last term we have introduced a number of areas which have extended the opportunities for play, these include: a creative area, a reading area, a digging area, a mud kitchen, a treehouse and a wheels zone. We have also introduced large loose parts such as pallets, cable reels, barrels, planks and tyres which the children have been enjoying using to make dens and other creative things! Thanks to our new boom box, we now also have music on the playground which has created a really happy, positive atmosphere.

Through this kind of play not only are children more active at play times but they are also having the opportunity to further develop life skills such as cooperation, team work and problem solving. They are becoming motivated and enthusiastic builders, engineers, explorers and designers.