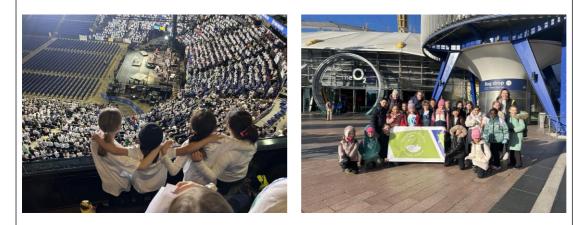

## *News from the Federation – 26<sup>th</sup> January 2024*

Last Friday, our choir, along with our friends from Fawcett, travelled to the O2 arena and took part in the Young Voices event, performing at the stadium with thousands of other children from across the UK. By all accounts, this was an amazing experience and thanks to all the parents who helped to make this event happen. Particular thanks also to Mrs Goodger and Miss Free who have given up a lot of their time to organise and prepare the choir and ensure the children had this fantastic opportunity!